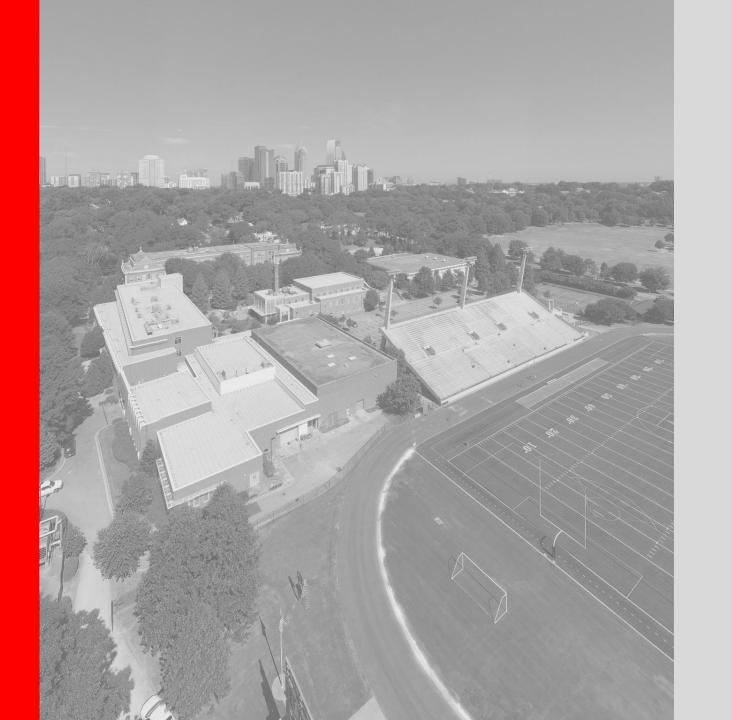

# Weekly Construction Progress Report

**Midtown High School** 

Week Ending: 5/28/2021

#### THIS WEEK

- Complete MEP startup and trim out in new addition building.
- Continue Metal Panel Installation at New Addition.
- Continue Patio Roofing system.
- Continue hardscapes on the South Elevations.
- Complete VCT and flooring finishes in New Addition Building.
- Completed Installing Toilet Partitions and Accessories.
- Complete Multipurpose and CTAE build back in 8<sup>th</sup> street building.
- Continued Curtainwall Installation at New Addition and C. Allen Building Bridge.
- Completed Terrazzo Flooring in Charles Allen building Administration Area & Started Bridge Terrazzo Prep.
- Complete installing glass at New Addition Bridge Curtainwall.
- Complete Granite Walls on South Elevation.
- Final Cleaning in New Addition Building.
- New Addition Parking topcoat & striping.