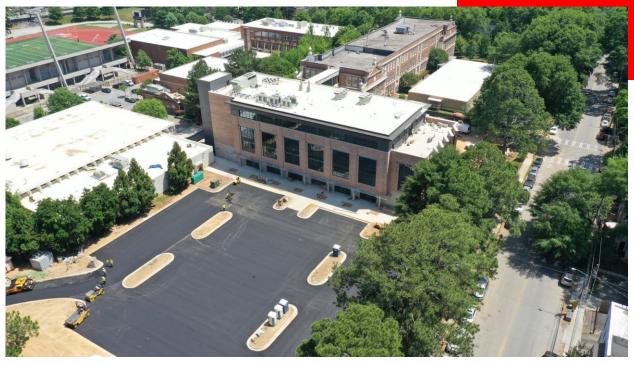

## New Addition Building Classroom

Asphalt Topcoat Completed – Striping to be Completed Friday

#### West Elevation at New Addition

Southwest Elevation at New Addition